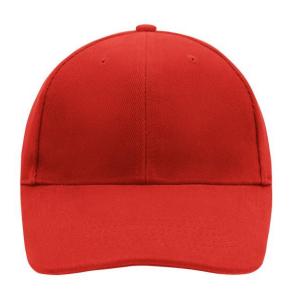

# Classic 6 panel cap with close-fitting front panels

6 embroidered ventilation holes 6 stitching lines on the peak Padded satin sweatband Clip fastener with brass buckle and embroidered eyelet

Super heavy brushed cotton

### 6 Panel

Division of cap into 6 segments. Advantage: One of the most popular cap shapes in Europe

Stand: 01.06.2024 - 21:20:36