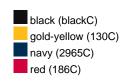

### Available colours

|                            | one size |
|----------------------------|----------|
| Weight in g                | 88 g     |
| VPE                        | 24/144   |
| (Pcs. per inner packaging  |          |
| / pcs. per outer packaging |          |

# Available colours