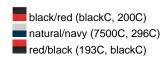

### Trendy children's hat made of smooth cotton

Piping on brim partly in contrasting colour 4 metal eyelets 8 stitching lines on the brim Padded satin sweatband Size: 54 cm/from the age of 4 Matching hat for adults see ref. MB012 Heavy brushed cotton

Fabric: Outer fabric (260 g/m²): 100%

cotton

Country of origin: Volksrepublik China

Customs tariff number: 65050090

#### Care instructions:



#### Partner article:



Fisherman Piping Hat Art-Nr.: MB012

### Available colours

|                            | one size |
|----------------------------|----------|
| Weight in g                | 54 g     |
| VPE                        | 50/200   |
| (Pcs. per inner packaging  |          |
| / pcs. per outer packaging |          |

## Available colours









### **OEKO-TEX® Stoff**

The fabric of this article has been tested for harmful substances and certified acc. to STANDARD 100 by OEKO-TEX®



# Caps to print on

Caps with this label are ideal for printing and embroidering. The construction of the caps leaves a lot of space so the cap is easy to decorate, with the logo presented to perfection.



# 5 Panel Cap

Division of cap into 5 segments. Advantage: A large advertising space without annoying seams on front panels

Stand: 01.06.2024 - 21:30:04