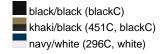

### Trendy children's hat made of smooth cotton

Piping on brim partly in contrasting colour 4 metal eyelets 8 stitching lines on the brim Padded satin sweatband Size: 54 cm/from the age of 4 Matching hat for adults see ref. MB012 Heavy brushed cotton

Fabric: Outer fabric (260 g/m²): 100%

cotton

Country of origin: Volksrepublik China

Customs tariff number: 65050090

#### Care instructions:



#### Partner article:



Fisherman Piping Hat Art-Nr.: MB012

### Available colours

|                            | one size |
|----------------------------|----------|
| Weight in g                | 54 g     |
| VPE                        | 50/200   |
| (Pcs. per inner packaging  |          |
| / pcs. per outer packaging |          |

## Available colours









### **OEKO-TEX® Stoff**

The fabric of this article has been tested for harmful substances and certified acc. to STANDARD 100 by OEKO-TEX®



# Caps to print on

Caps with this label are ideal for printing and embroidering. The construction of the caps leaves a lot of space so the cap is easy to decorate, with the logo presented to perfection.



# 5 Panel Cap

Division of cap into 5 segments. Advantage: A large advertising space without annoying seams on front panels

Stand: 01.06.2024 - 21:30:04