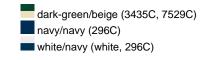

### Trendy children's hat made of smooth cotton

Piping on brim partly in contrasting colour 4 metal eyelets 8 stitching lines on the brim Padded satin sweatband Size: 54 cm/from the age of 4 Matching hat for adults see ref. MB012 Heavy brushed cotton

Fabric: Outer fabric (260 g/m²): 100%

cotton

Country of origin: Volksrepublik China

Customs tariff number: 65050090

#### Care instructions:



#### Partner article:



Fisherman Piping Hat Art-Nr.: MB012

### Available colours

|                            | one size |
|----------------------------|----------|
| Weight in g                | 54 g     |
| VPE                        | 50/200   |
| (Pcs. per inner packaging  |          |
| / pcs. per outer packaging |          |

## Available colours









### **OEKO-TEX® Stoff**

The fabric of this article has been tested for harmful substances and certified acc. to STANDARD 100 by OEKO-TEX®



# Caps to print on

Caps with this label are ideal for printing and embroidering. The construction of the caps leaves a lot of space so the cap is easy to decorate, with the logo presented to perfection.



# 5 Panel Cap

Division of cap into 5 segments. Advantage: A large advertising space without annoying seams on front panels

Stand: 01.06.2024 - 21:30:04