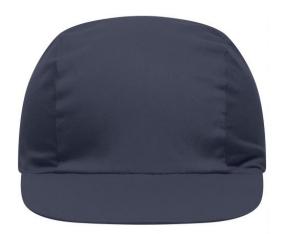

# Promo cap with vertical panel and elastic band

Low-profile Cotton sweatband

**Fabric:** Outer fabric (165 g/m²): 100%

cotton

Country of origin: Volksrepublik China

Customs tariff number: 65050030

#### 3 Panel

Division of cap into 3 segments. Advantage: A large advertising space without annoying seams on front- and side-panels

Stand: 03.06.2024 - 16:10:10