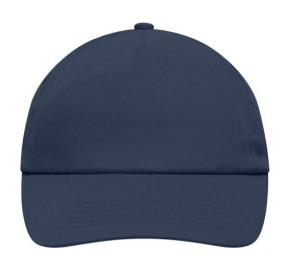

# Promo cap with flap-lamination in front panel

4 embroidered ventilation holes 6 stitching lines on the peak Cotton sweatband Hook and loop fastener

**Fabric:** Outer fabric (165 g/m²): 100%

cotton

Country of origin: Volksrepublik China

# 5 Panel Cap

Division of cap into 5 segments. Advantage: A large advertising space without annoying seams on front panels

Stand: 23.05.2024 - 23:50:36