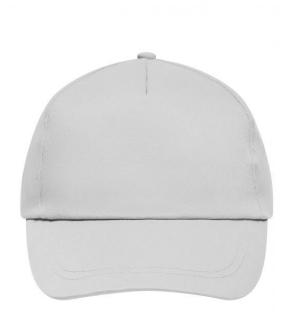

### Promo Cap with lightly laminated front panel

4 embroidered ventilation holes 2 stitching lines on the peak Cotton sweatband Hook and loop fastener

**Fabric:** Outer fabric (165 g/m²): 100%

cotton

Country of origin: Volksrepublik China

## 5 Panel Cap

Division of cap into 5 segments. Advantage: A large advertising space without annoying seams on front panels

Stand: 02.06.2024 - 02:15:19