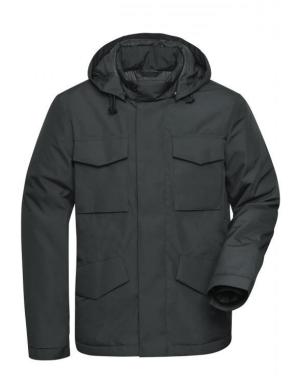

## Padded jacket in 'clean' look for business and leisure

Smooth outside, inside in stitching, with sorona®AURA (renewable, organic raw material)

Wind- and waterproof fabric (5,000 mm water column)
Breathable and permeable to water vapour (1,500 g/m²/24h)

Stand-up collar

Adjustable, detachable hood

Full-length under-panel front zip

2 front pockets, 2 sewn-on breast pockets, 1 zipped inner pocket

Elastic inner sleeve bands

Zip for decoration at the back

YKK-zips

JN1157: Elastic inner cord for waist adjustmen

Fabric: Outer fabric: 100% polyester

Lining: 100% polyamide Padding: 100% polyester

Country of origin: Myanmar

Customs tariff number: 62024010

Care instructions:

#### Partner article:

Ladies' Business Jacket

Art-Nr.: **JN1157** 