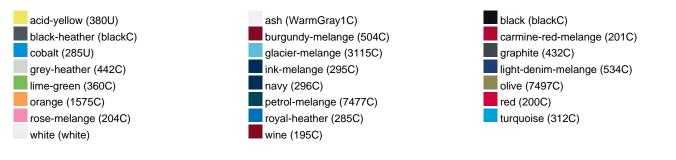

g |
| VPE                        | 1/30  | 1/30  | 1/30  | 1/30  | 1/30  | 1/30  | 1/30  |
| (Pcs. per inner packaging  |       |       |       |       |       |       |       |
| / pcs. per outer packaging |       |       |       |       |       |       |       |

| Measurements in cm   | XS       | S        | м        | L        | XL       | XXL      | 3XL      |
|----------------------|----------|----------|----------|----------|----------|----------|----------|
| 1/2 chest            | 48,00 cm | 51,00 cm | 54,00 cm | 57,00 cm | 60,00 cm | 63,00 cm | 66,00 cm |
| length from shoulder | 62,00 cm | 64,00 cm | 66,00 cm | 68,00 cm | 70,00 cm | 71,00 cm | 72,00 cm |
| sleeve length        | 71,00 cm | 71,50 cm | 72,00 cm | 72,50 cm | 73,00 cm | 73,50 cm | 74,00 cm |

### Available colours



### Features



#### Contains 85% Organically Grown Cotton Certified OCS by CU853836

## OCS Standard blended 85%

**OEKO-TEX® Standard 100** 

substances. www.oeko-tex.com/standard100

When manufacturing garments of myrtle beach and JAMES & NICHOLSON, the Organic Content Standard is a standard for verifying and tracking the exact content of organically grown materials in a final product. Among other things, the superordinate 'Content Claim Standard' defines with OCS the traceability of merchandise as well as the transparency within the production chain.

OEKO-Tex® CONFIDENCE IN TEXTILES STANDARD 100 15.0.70467 HOHENSTEIN HTTI Tested for harmful



## Tear off!® Label

Our Tear off!® Label enables us to easily changethe neck label of T-shirts. We use a special transfer-technique for rela