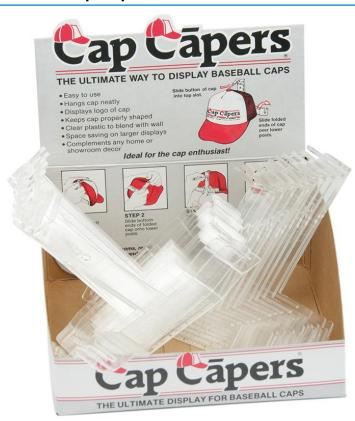

## MB9720 Cap-Caper

## Wall-holders for baseball caps with button

Can be attached with double-sticking adhesive tape or screw Available individually

On purchase of 24 pieces one full decorative carton with instructions will be delivered

Fabric: Material (attachments): diverse

Country of origin: Vereinigte Staaten

Customs tariff number: 39269097

Care instructions:

## Available colours

|                            | one size |
|----------------------------|----------|
| Weight in g                | 20 g     |
| VPE                        | 24/288   |
| (Pcs. per inner packaging  |          |
| / pcs. per outer packaging |          |