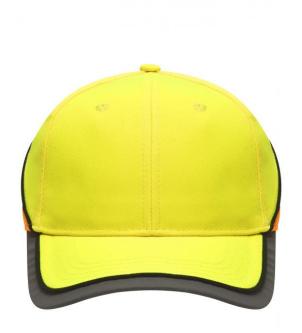

# Functional 6 panel cap in loud neon colours

2 embroidered ventilation holes 4 stitching lines on the peak Contrasting piping around the cap Laminated front panels Padded satin sweat band

Reflective hook and loop fastener and border around the peak (without protective function/no PPE)

#### 6 Panel

Division of cap into 6 segments. Advantage: One of the most popular cap shapes in Europe

Stand: 05.06.2024 - 18:01:44