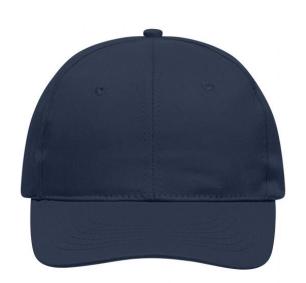

# Classic promo cap with laminated front panels

6 embroidered ventilation holes 6 stitching lines on the peak Cotton sweatband Hook and loop fastener

**Fabric:** Outer fabric: 100% cotton

Country of origin: Volksrepublik China

## 6 Panel

Division of cap into 6 segments. Advantage: One of the most popular cap shapes in Europe

Stand: 28.05.2024 - 16:06:15