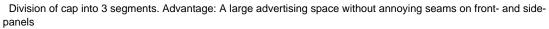

rtical panel and elastic band

Low-profile Cotton sweatband

Fabric:

Outer fabric (165 g/m<sup>2</sup>): 100% cotton

Volksrepublik China

Country of origin:

Customs tariff number:

65050030



Available colours

|                            | one size |
|----------------------------|----------|
| Weight in g                | 30 g     |
| VPE                        | 50/200   |
| (Pcs. per inner packaging  |          |
| / pcs. per outer packaging |          |

Available colours

black (blackC) navy (296C) gold-yellow (1235C) signal-red (186C) green (363C) white (white)



## Caps to print on

Caps with this label are ideal for printing and embroidering. The construction of the caps leaves a lot of space so the cap is easy to decorate, with the logo presented to perfection.

## 3 Panel



Stand: 04.06.2024 - 09:39:07