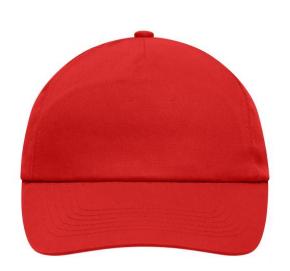

## Promo cap with flap-lamination in front panel

4 embroidered ventilation holes 6 stitching lines on the peak Cotton sweatband Hook and loop fastener

**Fabric:** Outer fabric (165 g/m²): 100%

cotton

Country of origin: Volksrepublik China

## 5 Panel Cap

Division of cap into 5 segments. Advantage: A large advertising space without annoying seams on front panels

Stand: 04.06.2024 - 11:07:02