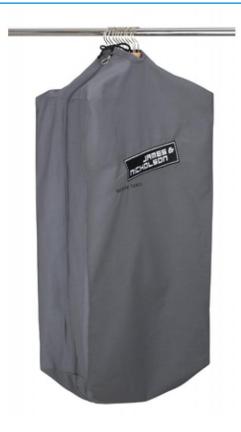

## Durable garment bag with high-quality embroidered James & Nicholson logo

Suitable for 8-12 clothes hangers Long zip fastener to close Additional cord made of cotton/polyester Measurements: 90 cm long, 50 cm wide, 30 cm deep

Available colours

dark-grey (7538C)

Stand: 29.05.2024 - 05:06:37