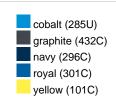

#### Available colours

|                            | one size |
|----------------------------|----------|
| Weight in g                | 222 g    |
| VPE                        | 5/50     |
| (Pcs. per inner packaging  |          |
| / pcs. per outer packaging |          |

### Available colours

OEKO-TEX® Standard 100 Spa
OEKO-Tex® CONFIDENCE IN TEXTILES STANDARD 100 18.0.57944 HOHENSTEIN HTTI Tested for harmful substances. www.oeko-tex.com/standard100

Stand: 28.05.2024 - 22:39:45