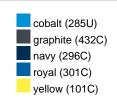

#### Available colours

|                            | one size |
|----------------------------|----------|
| Weight in g                | 73 g     |
| VPE                        | 5/250    |
| (Pcs. per inner packaging  |          |
| / pcs. per outer packaging |          |