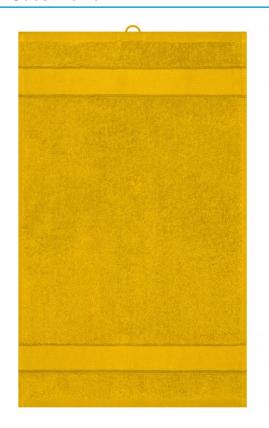

## Guest towel in fashionable design

Pleasantly soft cotton terry, combed ring-spun organic-cotton Optimum absorbency Selection of fashionable, bright colours 30 x 50 cm

Fabric: Outer fabric (420 g/m²): 100%

### Available colours

|                            | one size |
|----------------------------|----------|
| Weight in g                | 73 g     |
| VPE                        | 5/250    |
| (Pcs. per inner packaging  |          |
| / pcs. per outer packaging |          |

| Measurements in cm | one size |
|--------------------|----------|
| Length             | 50,00 cm |
| Width              | 30,00 cm |
| Distance between   | 5,00 cm  |
| border and edge    |          |
| Distance between   | 3,00 cm  |
| border and edge    |          |