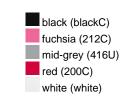

### Available colours

|                            | one size |
|----------------------------|----------|
| Weight in g                | 73 g     |
| VPE                        | 5/250    |
| (Pcs. per inner packaging  |          |
| / pcs. per outer packaging |          |

## Available colours

OEKO-TEX® Standard 100 Spa
OEKO-Tex® CONFIDENCE IN TEXTILES STANDARD 100 18.0.57944 HOHENSTEIN HTTI Tested for harmful substances. www.oeko-tex.com/standard100

Stand: 21.06.2024 - 04:13:55