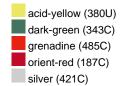

### Available colours

|                            | one size |
|----------------------------|----------|
| Weight in g                | 73 g     |
| VPE                        | 5/250    |
| (Pcs. per inner packaging  |          |
| / pcs. per outer packaging |          |

## Available colours

OEKO-TEX® Standard 100 Spa
OEKO-Tex® CONFIDENCE IN TEXTILES STANDARD 100 18.0.57944 HOHENSTEIN HTTI Tested for harmful substances. www.oeko-tex.com/standard100

Stand: 21.06.2024 - 04:13:55