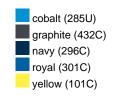

### Available colours

|                            | one size |
|----------------------------|----------|
| Weight in g                | 73 g     |
| VPE                        | 5/250    |
| (Pcs. per inner packaging  |          |
| / pcs. per outer packaging |          |

## Available colours

OEKO-TEX® Standard 100 Spa
OEKO-Tex® CONFIDENCE IN TEXTILES STANDARD 100 18.0.57944 HOHENSTEIN HTTI Tested for harmful substances. www.oeko-tex.com/standard100

Stand: 21.06.2024 - 04:13:55