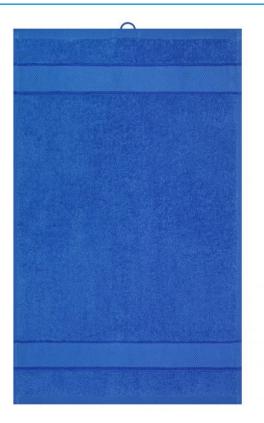

## Guest towel in fashionable design

Pleasantly soft cotton terry, combed ring-spun organic-cotton Optimum absorbency Selection of fashionable, bright colours 30 x 50 cm

Fabric:

Outer fabric (420 g/m<sup>2</sup>): 100% cotton