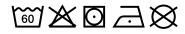

| Measurements in cm | one size |
|--------------------|----------|
| Length             | 50,00 cm |
| Width              | 30,00 cm |
| Distance between   | 5,00 cm  |
| border and edge    |          |
| Distance between   | 3,00 cm  |
| border and edge    |          |