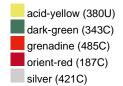

### Available colours

|                            | one size |
|----------------------------|----------|
| Weight in g                | 73 g     |
| VPE                        | 5/250    |
| (Pcs. per inner packaging  |          |
| / pcs. per outer packaging |          |

## Available colours

OEKO-TEX® Standard 100 Spa
OEKO-Tex® CONFIDENCE IN TEXTILES STANDARD 100 18.0.57944 HOHENSTEIN HTTI Tested for harmful substances. www.oeko-tex.com/standard100

Stand: 21.06.2024 - 04:27:52