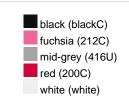

### Available colours

|                            | one size |
|----------------------------|----------|
| Weight in g                | 73 g     |
| VPE                        | 5/250    |
| (Pcs. per inner packaging  |          |
| / pcs. per outer packaging |          |

## Available colours

OEKO-TEX® Standard 100 Spa
OEKO-Tex® CONFIDENCE IN TEXTILES STANDARD 100 18.0.57944 HOHENSTEIN HTTI Tested for harmful substances. www.oeko-tex.com/standard100

Stand: 21.06.2024 - 04:27:52