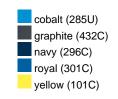

### Available colours

|                            | one size |
|----------------------------|----------|
| Weight in g                | 73 g     |
| VPE                        | 5/250    |
| (Pcs. per inner packaging  |          |
| / pcs. per outer packaging |          |

## Available colours

OEKO-TEX® Standard 100 Spa
OEKO-Tex® CONFIDENCE IN TEXTILES STANDARD 100 18.0.57944 HOHENSTEIN HTTI Tested for harmful substances. www.oeko-tex.com/standard100

Stand: 21.06.2024 - 04:27:52