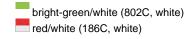

#### Available colours

|                            | 35-38  | 39-41  | 42-44  | 45-47  |
|----------------------------|--------|--------|--------|--------|
| Weight in g                | 44 g   | 47 g   | 51 g   | 53 g   |
| VPE                        | 10/100 | 10/100 | 10/100 | 10/100 |
| (Pcs. per inner packaging  |        |        |        |        |
| / pcs. per outer packaging |        |        |        |        |

## Available colours

bright-blue/white (3005C, white) bright-yellow/white (809M, white)