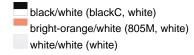

#### Available colours

|                            | 35-38  | 39-41  | 42-44  | 45-47  |
|----------------------------|--------|--------|--------|--------|
| Weight in g                | 44 g   | 47 g   | 51 g   | 53 g   |
| VPE                        | 10/100 | 10/100 | 10/100 | 10/100 |
| (Pcs. per inner packaging  |        |        |        |        |
| / pcs. per outer packaging |        |        |        |        |

## Available colours

bright-blue/white (3005C, white) bright-yellow/white (809M, white)