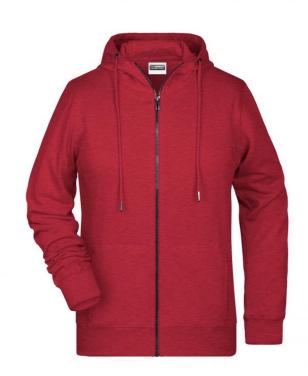

# Hooded sweat jacket with zip

High-quality French terry 85% combed ring-spun organic cotton Two-layer hood with drawcord Lateral dividing seams at the front, kangaroo pocket Cuffs with elastane

YKK-zip Tear off!®-label 8025: lightly waisted

8026K: without cord

**Fabric:** Outer fabric (300 g/m²): 85%

cotton, 15% polyester

Country of origin: Pakistan

Customs tariff number: 61102099

Care instructions: