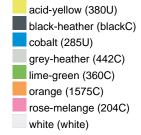

# Available colours

ash (WarmGray1C)
burgundy-melange (504C)
glacier-melange (3115C)
ink-melange (295C)
navy (296C)
petrol-melange (7477C)
royal-heather (285C)
wine (195C)

black (blackC)
carmine-red-melange (201C)
graphite (432C)
light-denim-melange (534C)
olive (7497C)
red (200C)
turquoise (312C)