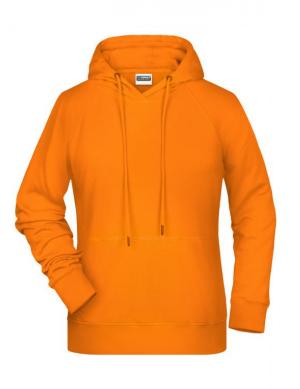

# Hooded sweatshirt with raglan sleeves

High-quality sweat fabric with roughened inside 85% combed ring-spun organic cotton Two-layer hood with drawcord Lateral dividing seams at the front, kangaroo pocket Cuffs with elastane Tear off!®-label 8023: lightly waisted

| Fabric:                | Outer fabric (300 g/m <sup>2</sup> ): 85% cotton, 15% polyester |
|------------------------|-----------------------------------------------------------------|
| Country of origin:     | Pakistan                                                        |
| Customs tariff number: | 61102099                                                        |