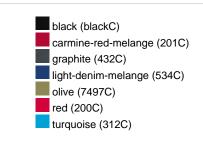

## Available colours

|                            | xs    | s     | М     | L     | XL    | XXL   | 3XL   |
|----------------------------|-------|-------|-------|-------|-------|-------|-------|
| Weight in g                | 327 g | 337 g | 366 g | 388 g | 415 g | 432 g | 450 g |
| VPE                        | 1/30  | 1/30  | 1/30  | 1/30  | 1/30  | 1/30  | 1/30  |
| (Pcs. per inner packaging  |       |       |       |       |       |       |       |
| / pcs. per outer packaging |       |       |       |       |       |       |       |

# Available colours