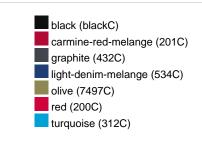

|
| VPE                        | 1/30  | 1/30  | 1/30  | 1/30  | 1/30  | 1/30  | 1/30  |
| (Pcs. per inner packaging  |       |       |       |       |       |       |       |
| / pcs. per outer packaging |       |       |       |       |       |       |       |

| Measurements in cm   | xs       | s        | M        | L        | XL       | XXL      | 3XL      |
|----------------------|----------|----------|----------|----------|----------|----------|----------|
| 1/2 chest            | 48,00 cm | 51,00 cm | 54,00 cm | 57,00 cm | 60,00 cm | 63,00 cm | 66,00 cm |
| length from shoulder | 62,00 cm | 64,00 cm | 66,00 cm | 68,00 cm | 70,00 cm | 71,00 cm | 72,00 cm |
| sleeve length        | 71,00 cm | 71,50 cm | 72,00 cm | 72,50 cm | 73,00 cm | 73,50 cm | 74,00 cm |

# Available colours













#### **OEKO-TEX® Standard 100**

OEKO-Tex® CONFIDENCE IN TEXTILES STANDARD 100 15.0.70467 HOHENSTEIN HTTI Tested for harmful substances. www.oeko-tex.com/standard100

# **OCS Standard blended 85%**

When manufacturing garments of myrtle beach and JAMES & NICHOLSON, the Organic Content Standard is a standard for verifying and tracking the exact content of organically grown materials in a final product. Among other things, the superordinate 'Content Claim Standard' defines with OCS the traceability of merchandise as well as the transparency within the production chain.

## Tear off!® Label

Our Tear off!® Label enables us to easily changethe neck label of T-shirts. We use a special transfer-technique for relabelling your T-shirts.

Stand: 28.05.2024 - 10:50:45