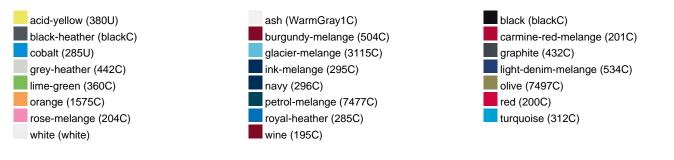

Care instructions:

Partner article:

Available colours

|                            | XS    | S     | м     | L     | XL    | XXL   | 3XL   |  |  |
|----------------------------|-------|-------|-------|-------|-------|-------|-------|--|--|
| Weight in g                | 327 g | 337 g | 366 g | 388 g | 415 g | 432 g | 450 g |  |  |
| VPE                        | 1/30  | 1/30  | 1/30  | 1/30  | 1/30  | 1/30  | 1/30  |  |  |
| (Pcs. per inner packaging  |       |       |       |       |       |       |       |  |  |
| / pcs. per outer packaging |       |       |       |       |       |       |       |  |  |

## Available colours