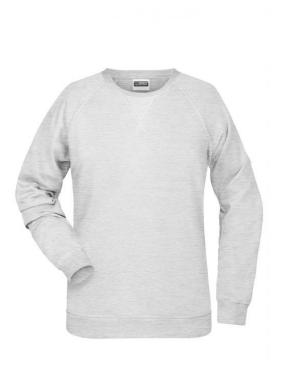

Classic sweatshirt with raglan sleeves

High-quality French terry, 85% combed ring-spun organic cotton Classic round neck, necktape Collar and cuffs with elastane Collar patch Tear off!-label 8021: lightly waisted