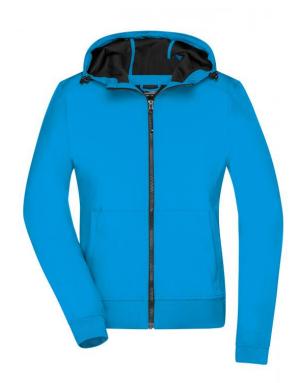

# Hooded softshell jacket in sporty design

2-ply softshell with contrasting inside in mesh look

Elastic waistband and sleeve cuffs

Water- and dirt-repellent due to BIONIC-FINISH®ECO Sewn-on zipped kangaroo pocket, 1 inner pocket

Adjustable hood

YKK-zips JN1145: lightly waisted

**Fabric:** Outer fabric (260 g/m²): 94%

polyester, 6% elastane

Country of origin: Bangladesch

Customs tariff number: 62024010

Care instructions: