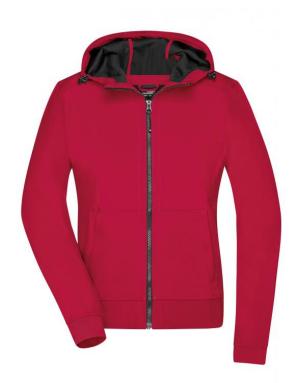

# Hooded softshell jacket in sporty design

2-ply softshell with contrasting inside in mesh look

Elastic waistband and sleeve cuffs

Water- and dirt-repellent due to BIONIC-FINISH®ECO Sewn-on zipped kangaroo pocket, 1 inner pocket

Adjustable hood YKK-zips

JN1145: lightly waisted

**Fabric:** Outer fabric (260 g/m²): 94%

polyester, 6% elastane

Country of origin: Bangladesch

Customs tariff number: 62024010