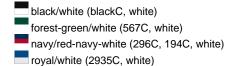

## Available colours

bordeaux/white (1955C, white)
glacier-blue/white (7453C, white)
navy/white (533C, white)
turquoise/white (638C, white)