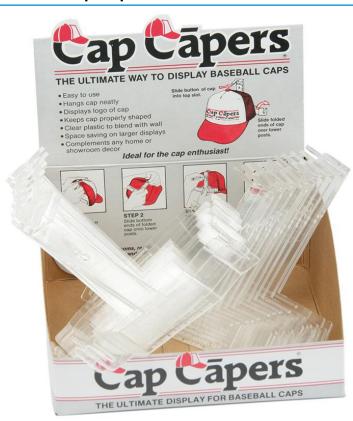

## MB9720 Cap-Caper

## Wall-holders for baseball caps with button

Can be attached with double-sticking adhesive tape or screw Available individually

On purchase of 24 pieces one full decorative carton with instructions will be delivered