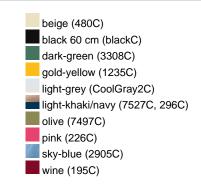

## Available colours

|                            | one size |
|----------------------------|----------|
| Weight in g                | 84 g     |
| VPE                        | 24/144   |
| (Pcs. per inner packaging  |          |
| / pcs. per outer packaging |          |

### Available colours