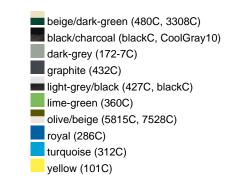

## Available colours

|                            | one size |
|----------------------------|----------|
| Weight in g                | 84 g     |
| VPE                        | 24/144   |
| (Pcs. per inner packaging  |          |
| / pcs. per outer packaging |          |

### Available colours