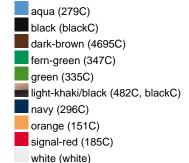

## Available colours

|                            | one size |
|----------------------------|----------|
| Weight in g                | 84 g     |
| VPE                        | 24/144   |
| (Pcs. per inner packaging  |          |
| / pcs. per outer packaging |          |

### Available colours