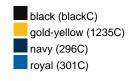

#### Available colours

|                            | one size |
|----------------------------|----------|
| Weight in g                | 67 g     |
| VPE                        | 50/200   |
| (Pcs. per inner packaging  |          |
| / pcs. per outer packaging |          |

## Available colours