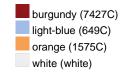

#### Available colours

|                            | one size |
|----------------------------|----------|
| Weight in g                | 67 g     |
| VPE                        | 50/200   |
| (Pcs. per inner packaging  |          |
| / pcs. per outer packaging |          |

## Available colours