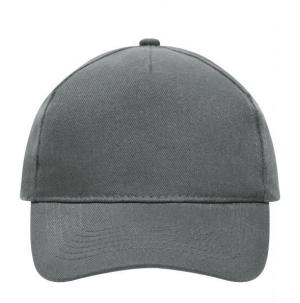

### Classic cap

4 embroidered ventilation holes 6 stitching lines on the peak Laminated front panel Padded satin sweatband Hook and loop fastener Heavy brushed cotton

**Fabric:** Outer fabric (260 g/m²): 100%

## 5 Panel Cap

Division of cap into 5 segments. Advantage: A large advertising space without annoying seams on front panels

Stand: 01.06.2024 - 18:39:16