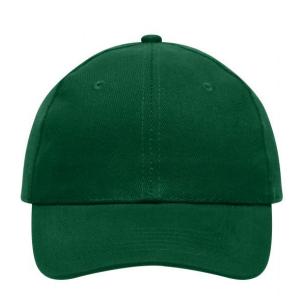

# 6 panel cap

6 embroidered ventilation holes 6 stitching lines on the peak Laminated front panels Padded satin sweatband Hook and loop fastener Heavy brushed cotton

**Fabric:** Outer fabric (260 g/m²): 100%

# 6 Panel

Division of cap into 6 segments. Advantage: One of the most popular cap shapes in Europe

Stand: 01.06.2024 - 20:51:48