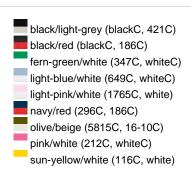

### Sandwich cap in a multitude of colour combinations

6 embroidered ventilation holes 6 decorative stitching lines on the peak Front panels laminated Lined satin sweatband Clip fastener with brass buckle and embroidered eyelet Super heavy brushed cotton

Fabric: Outer fabric (350 g/m²): 100%

cotton

Country of origin: Volksrepublik China

Customs tariff number: 65050030

### Care instructions:



## Available colours

|                            | one size |
|----------------------------|----------|
| Weight in g                | 84 g     |
| VPE                        | 24/144   |
| (Pcs. per inner packaging  |          |
| / pcs. per outer packaging |          |

### Available colours









# **OEKO-TEX® Stoff**

The fabric of this article has been tested for harmful substances and certified acc. to STANDARD 100 by OEKO-TEX®



# 6 Panel

Division of cap into 6 segments. Advantage: One of the most popular cap shapes in Europe

Stand: 01.06.2024 - 23:23:49