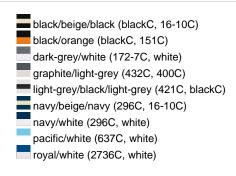

### Sandwich cap in a multitude of colour combinations

6 embroidered ventilation holes 6 decorative stitching lines on the peak Front panels laminated Lined satin sweatband Clip fastener with brass buckle and embroidered eyelet Super heavy brushed cotton

Fabric: Outer fabric (350 g/m²): 100%

cotton

Country of origin: Volksrepublik China

Customs tariff number: 65050030

### Care instructions:



## Available colours

|                            | one size |
|----------------------------|----------|
| Weight in g                | 84 g     |
| VPE                        | 24/144   |
| (Pcs. per inner packaging  |          |
| / pcs. per outer packaging |          |

### Available colours









# **OEKO-TEX® Stoff**

The fabric of this article has been tested for harmful substances and certified acc. to STANDARD 100 by OEKO-TEX®



# 6 Panel

Division of cap into 6 segments. Advantage: One of the most popular cap shapes in Europe

Stand: 01.06.2024 - 23:23:49