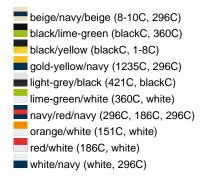

### Sandwich cap in a multitude of colour combinations

6 embroidered ventilation holes 6 decorative stitching lines on the peak Front panels laminated Lined satin sweatband Clip fastener with brass buckle and embroidered eyelet Super heavy brushed cotton

Fabric: Outer fabric (350 g/m²): 100%

cotton

Country of origin: Volksrepublik China

Customs tariff number: 65050030

### Care instructions:



## Available colours

|                            | one size |
|----------------------------|----------|
| Weight in g                | 84 g     |
| VPE                        | 24/144   |
| (Pcs. per inner packaging  |          |
| / pcs. per outer packaging |          |

### Available colours









# **OEKO-TEX® Stoff**

The fabric of this article has been tested for harmful substances and certified acc. to STANDARD 100 by OEKO-TEX®



# 6 Panel

Division of cap into 6 segments. Advantage: One of the most popular cap shapes in Europe

Stand: 01.06.2024 - 23:23:49