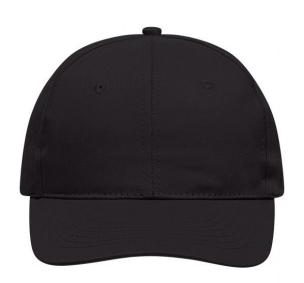

# Classic promo cap with laminated front panels

6 embroidered ventilation holes 6 stitching lines on the peak Cotton sweatband Hook and loop fastener

**Fabric:** Outer fabric: 100% cotton

Country of origin: Volksrepublik China

## 6 Panel

Division of cap into 6 segments. Advantage: One of the most popular cap shapes in Europe

Stand: 01.06.2024 - 17:36:05