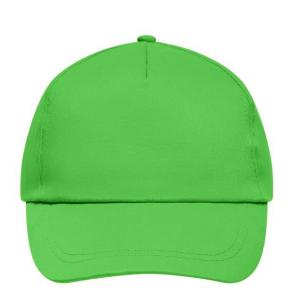

### Promo Cap with lightly laminated front panel

4 embroidered ventilation holes 2 stitching lines on the peak Cotton sweatband Hook and loop fastener

**Fabric:** Outer fabric (165 g/m²): 100%

cotton

Country of origin: Volksrepublik China

## 5 Panel Cap

Division of cap into 5 segments. Advantage: A large advertising space without annoying seams on front panels

Stand: 04.06.2024 - 19:52:26