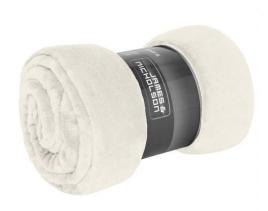

### Fluffy fleece blanket

Multi-functional for catering trade and leisure Decorative gift pack with sleeve Measurements: 130 x 180 cm

Outer fabric (285 g/m²): 100% Fabric:

polyester (recycled)

Country of origin: Volksrepublik China

| Measurements in cm | one size  |
|--------------------|-----------|
| Length             | 180,00 cm |
| Length, rolled     | 32,00 cm  |
| Width              | 130,00 cm |
| Diameter, rolled   | 18,00 cm  |