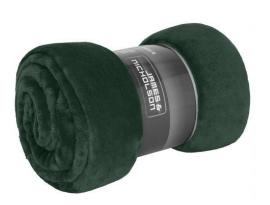

## Fluffy fleece blanket

Multi-functional for catering trade and leisure Decorative gift pack with sleeve Measurements: 130 x 180 cm

| Fabric:                | Outer fabric (285 g/m²): 100% polyester (recycled) |
|------------------------|----------------------------------------------------|
| Country of origin:     | Volksrepublik China                                |
| Customs tariff number: | 63014010                                           |

Available colours

dark-green (343C) navy (296C) silver (421C) dark-grey (7538C) red (200C)