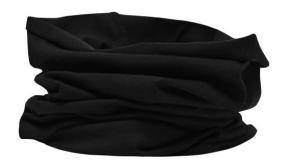

## **MB100 X-Tube Cotton**

Very elastic and shape-retaining jersey Measurements: approx. 25 x 50 cm MADE IN GERMANY

**Fabric:** Outer fabric (145 g/m²): 95%

cotton, 5% elastane

Country of origin: Deutschland

## Available colours

black (blackC)

white (white)

Stand: 04.06.2024 - 08:17:09