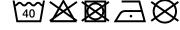

## **MB100 X-Tube Cotton**





Very elastic and shape-retaining jersey Measurements: approx. 25 x 50 cm MADE IN GERMANY

**Fabric:** Outer fabric (145 g/m²): 95%

cotton, 5% elastane

Country of origin: Deutschland

Customs tariff number: 61171000

Care instructions:





## Available colours

|                            | one size |
|----------------------------|----------|
| Weight in g                | 39 g     |
| VPE                        | 10/500   |
| (Pcs. per inner packaging  |          |
| / pcs. per outer packaging |          |

| Measurements in cm | one size |
|--------------------|----------|
| Length             | 50,00 cm |
| Width              | 25,00 cm |

## Available colours

black (blackC)

white (white)

Stand: 04.06.2024 - 08:17:09