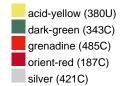

### Available colours

|                            | one size |
|----------------------------|----------|
| Weight in g                | 430 g    |
| VPE                        | 5/25     |
| (Pcs. per inner packaging  |          |
| / pcs. per outer packaging |          |

## Available colours

OEKO-TEX® Standard 100 Spa
OEKO-Tex® CONFIDENCE IN TEXTILES STANDARD 100 18.0.57944 HOHENSTEIN HTTI Tested for harmful substances. www.oeko-tex.com/standard100

Stand: 02.06.2024 - 08:16:37