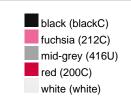

### Available colours

|                            | one size |
|----------------------------|----------|
| Weight in g                | 430 g    |
| VPE                        | 5/25     |
| (Pcs. per inner packaging  |          |
| / pcs. per outer packaging |          |

## Available colours

OEKO-TEX® Standard 100 Spa
OEKO-Tex® CONFIDENCE IN TEXTILES STANDARD 100 18.0.57944 HOHENSTEIN HTTI Tested for harmful substances. www.oeko-tex.com/standard100

Stand: 02.06.2024 - 08:16:37