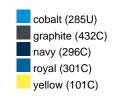

### Available colours

|                            | one size |
|----------------------------|----------|
| Weight in g                | 430 g    |
| VPE                        | 5/25     |
| (Pcs. per inner packaging  |          |
| / pcs. per outer packaging |          |

## Available colours

OEKO-TEX® Standard 100 Spa
OEKO-Tex® CONFIDENCE IN TEXTILES STANDARD 100 18.0.57944 HOHENSTEIN HTTI Tested for harmful substances. www.oeko-tex.com/standard100

Stand: 02.06.2024 - 08:16:37