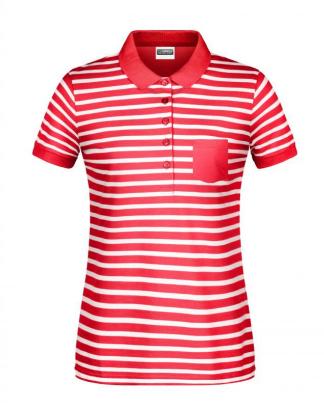

# Polo shirt in maritime look with breast pocket

Fine piqué quality made of 100% combed ring-spun organic cotton Knitted polo collar, Sleeve cuffs, breast pocket, buttons and button-placket on the inside in contrasting colour

Side slits

8029: waisted form, 5 buttons

8030: 3 buttons Tear off®-label

Fabric: Outer fabric (180 g/m²): 100%

cotton

Country of origin: Bangladesch

Customs tariff number: 61061000

Care instructions:

# Available colours

navy/white (296C, white)

red/white (186C, white)