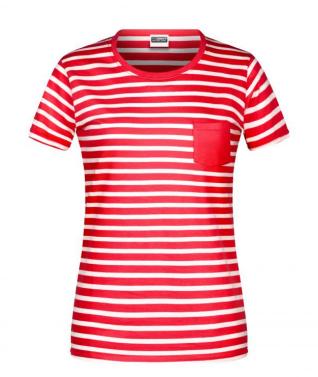

## T-shirt in maritime look with breast pocket

100% combed ring-spun organic cotton, single jersey, round neck

Two-ply rolled hem on sleeves and waistband

Neckband with elastane 8027: lightly waisted Tear off®- label

# Available colours

navy/white (296C, white)

red/white (186C, white)

OEKO-Tex® CONFIDENCE IN TEXTILES STANDARD 100 15.0.70467 HOHENSTEIN HTTI Tested for harmful substances. www.oeko-tex.com/standard100