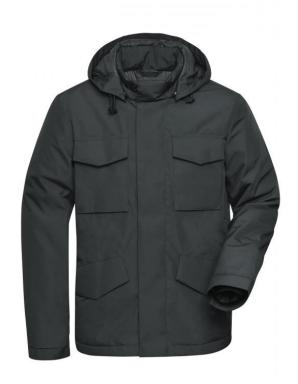

# Padded jacket in 'clean' look for business and leisure

Smooth outside, inside in stitching, with sorona®AURA (renewable, organic raw material)

Wind- and waterproof fabric (5,000 mm water column)
Breathable and permeable to water vapour (1,500 g/m²/24h)

Stand-up collar

Adjustable, detachable hood

Full-length under-panel front zip

2 front pockets, 2 sewn-on breast pockets, 1 zipped inner pocket

Elastic inner sleeve bands

Zip for decoration at the back

YKK-zips

JN1157: Elastic inner cord for waist adjustmen

Fabric: Outer fabric: 100% polyester

Lining: 100% polyamide Padding: 100% polyester

Country of origin: Myanmar

Customs tariff number: 62024010

Care instructions: