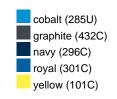

#### Available colours

|                            | one size |
|----------------------------|----------|
| Weight in g                | 664 g    |
| VPE                        | 1/18     |
| (Pcs. per inner packaging  |          |
| / pcs. per outer packaging |          |