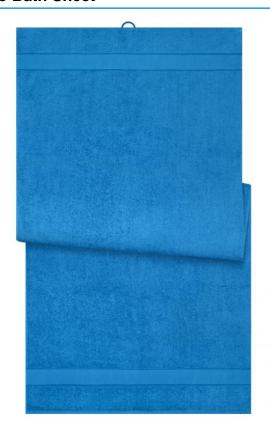

# **MB445 Bath Sheet**

### Bath towel in fashionable design

Pleasantly soft cotton terry, combed ring-spun organic-cotton Optimum absorbency Selection of fashionable, bright colours 100 x 150 cm

Fabric: Outer fabric (420 g/m²): 100%