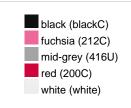

#### Available colours

|                            | one size |
|----------------------------|----------|
| Weight in g                | 664 g    |
| VPE                        | 1/18     |
| (Pcs. per inner packaging  |          |
| / pcs. per outer packaging |          |