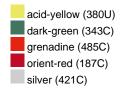

#### Available colours

|                            | one size |
|----------------------------|----------|
| Weight in g                | 664 g    |
| VPE                        | 1/18     |
| (Pcs. per inner packaging  |          |
| / pcs. per outer packaging |          |