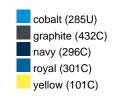

### Available colours

|                            | one size |
|----------------------------|----------|
| Weight in g                | 430 g    |
| VPE                        | 5/25     |
| (Pcs. per inner packaging  |          |
| / pcs. per outer packaging |          |

## Available colours

OEKO-TEX® Standard 100 Spa
OEKO-Tex® CONFIDENCE IN TEXTILES STANDARD 100 18.0.57944 HOHENSTEIN HTTI Tested for harmful substances. www.oeko-tex.com/standard100

Stand: 27.05.2024 - 17:01:43