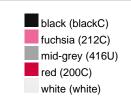

### Available colours

|                            | one size |
|----------------------------|----------|
| Weight in g                | 430 g    |
| VPE                        | 5/25     |
| (Pcs. per inner packaging  |          |
| / pcs. per outer packaging |          |

## Available colours

OEKO-TEX® Standard 100 Spa
OEKO-Tex® CONFIDENCE IN TEXTILES STANDARD 100 18.0.57944 HOHENSTEIN HTTI Tested for harmful substances. www.oeko-tex.com/standard100

Stand: 27.05.2024 - 17:01:43