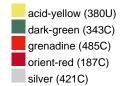

### Available colours

|                            | one size |
|----------------------------|----------|
| Weight in g                | 430 g    |
| VPE                        | 5/25     |
| (Pcs. per inner packaging  |          |
| / pcs. per outer packaging |          |

## Available colours

OEKO-TEX® Standard 100 Spa
OEKO-Tex® CONFIDENCE IN TEXTILES STANDARD 100 18.0.57944 HOHENSTEIN HTTI Tested for harmful substances. www.oeko-tex.com/standard100

Stand: 27.05.2024 - 17:01:43