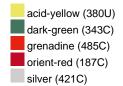

#### Available colours

|                            | one size |
|----------------------------|----------|
| Weight in g                | 430 g    |
| VPE                        | 5/25     |
| (Pcs. per inner packaging  |          |
| / pcs. per outer packaging |          |

## Available colours

OEKO-TEX® Standard 100 Spa
OEKO-Tex® CONFIDENCE IN TEXTILES STANDARD 100 18.0.57944 HOHENSTEIN HTTI Tested for harmful substances. www.oeko-tex.com/standard100

Stand: 21.06.2024 - 02:39:07