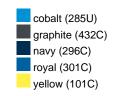

#### Available colours

|                            | one size |
|----------------------------|----------|
| Weight in g                | 430 g    |
| VPE                        | 5/25     |
| (Pcs. per inner packaging  |          |
| / pcs. per outer packaging |          |

## Available colours

OEKO-TEX® Standard 100 Spa
OEKO-Tex® CONFIDENCE IN TEXTILES STANDARD 100 18.0.57944 HOHENSTEIN HTTI Tested for harmful substances. www.oeko-tex.com/standard100

Stand: 21.06.2024 - 02:39:07