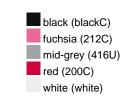

#### Available colours

|                            | one size |
|----------------------------|----------|
| Weight in g                | 430 g    |
| VPE                        | 5/25     |
| (Pcs. per inner packaging  |          |
| / pcs. per outer packaging |          |

## Available colours

OEKO-TEX® Standard 100 Spa
OEKO-Tex® CONFIDENCE IN TEXTILES STANDARD 100 18.0.57944 HOHENSTEIN HTTI Tested for harmful substances. www.oeko-tex.com/standard100

Stand: 21.06.2024 - 02:39:07