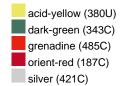

#### Available colours

|                            | one size |
|----------------------------|----------|
| Weight in g                | 430 g    |
| VPE                        | 5/25     |
| (Pcs. per inner packaging  |          |
| / pcs. per outer packaging |          |