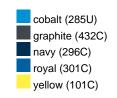

#### Available colours

|                            | one size |
|----------------------------|----------|
| Weight in g                | 430 g    |
| VPE                        | 5/25     |
| (Pcs. per inner packaging  |          |
| / pcs. per outer packaging |          |