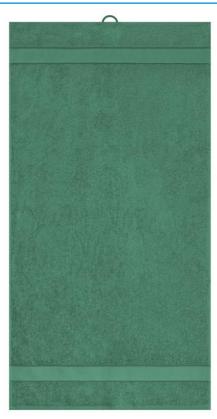

## Towel in fashionable design

Pleasantly soft cotton terry, combed ring-spun organic-cotton Optimum absorbency Selection of fashionable, bright colours 50 x 100 cm

Fabric:

Outer fabric (420 g/m<sup>2</sup>): 100% cotton