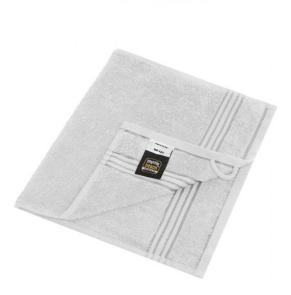

## Guest towel in a lot of colours

Soft cotton terry quality Size: 30 x 50 cm

Fabric:

Outer fabric (420 g/m<sup>2</sup>): 100% cotton

Country of origin:

Türkiye

Customs tariff number:

63026000