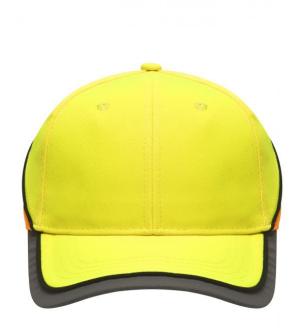

### Functional 6 panel cap in loud neon colours

2 embroidered ventilation holes 4 stitching lines on the peak Contrasting piping around the cap Laminated front panels Padded satin sweat band

Reflective hook and loop fastener and border around the peak (without protective function/no PPE)

## Available colours

neon-orange/neon-yellow (1505C, 809C) neon-yellow/neon-orange (809C, 804C)