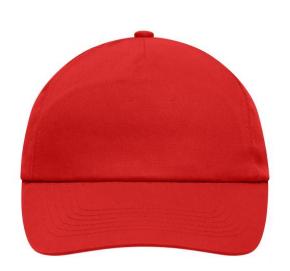

## Promo cap with flap-lamination in front panel

4 embroidered ventilation holes 6 stitching lines on the peak Cotton sweatband Hook and loop fastener

**Fabric:** Outer fabric (165 g/m²): 100%

cotton

Country of origin: Volksrepublik China

## 5 Panel Cap

Division of cap into 5 segments. Advantage: A large advertising space without annoying seams on front panels

Stand: 03.06.2024 - 09:54:18